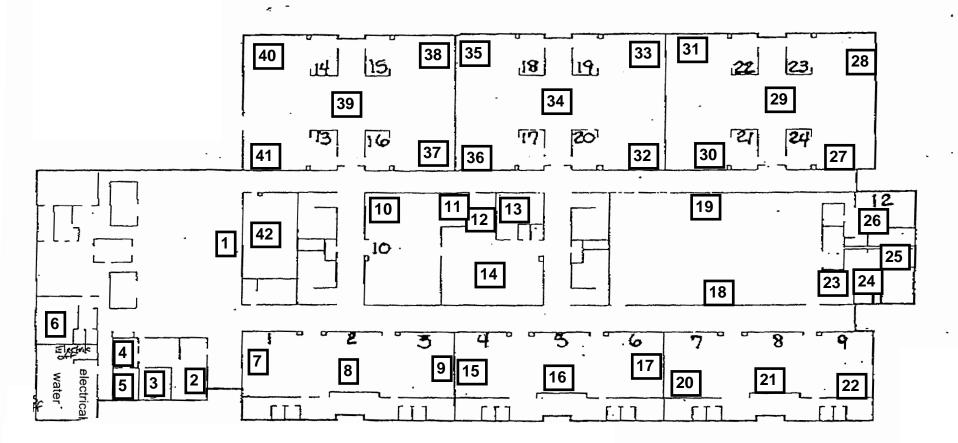

### INITIAL RADON AIR SAMPLING

David W. Fawcett of CCC trained KCSD employees, including school custodians in radon sampling procedures December 4, 2020. Darrell Walker, Shasta Elementary School (SES) Custodian placed radon air test kits in the PES buildings at the beginning of the day, December 7, 2020. A total of 50 locations were sampled according to guidelines established in the Oregon Health Authority (OHA) "Testing for Elevated Radon in Oregon Schools, A Protocol and Plan", dated 2016. Mr. Walker returned to SES December 10, 2020, at the beginning of the day, and collected all radon test kits placed for sampling. See Radon Air Sample Record Sheets (pages 4-6) for locations of all areas sampled. All samples collected were packaged by Mr. Fawcett, and sent overnight to Air Chek, Inc., in Mills River, North Carolina for analysis.

### RADON AIR SAMPLE RECORD SHEET

SCHOOL: Shasta Elementary School DATE: 12-07-20/12-10-20 ADDRESS: 1951 Madison Street SAMPLER: Darrell Walker

Klamath Falls, Oregon

|          |                                         |                                         | START                                                                                                                                                                                                                                                                                                                                                                                                                                                                                                                                                                                                                                                                                                      | STOP                                                                                                                                                                                                                                                                                                                                                                                                                                                                                                                                                                                                                                                                                                                                                                                                                                                                                                                                                                                 |
|----------|-----------------------------------------|-----------------------------------------|------------------------------------------------------------------------------------------------------------------------------------------------------------------------------------------------------------------------------------------------------------------------------------------------------------------------------------------------------------------------------------------------------------------------------------------------------------------------------------------------------------------------------------------------------------------------------------------------------------------------------------------------------------------------------------------------------------|--------------------------------------------------------------------------------------------------------------------------------------------------------------------------------------------------------------------------------------------------------------------------------------------------------------------------------------------------------------------------------------------------------------------------------------------------------------------------------------------------------------------------------------------------------------------------------------------------------------------------------------------------------------------------------------------------------------------------------------------------------------------------------------------------------------------------------------------------------------------------------------------------------------------------------------------------------------------------------------|
| BUILDING | Duplicate                               | LOCATION                                |                                                                                                                                                                                                                                                                                                                                                                                                                                                                                                                                                                                                                                                                                                            | TIME                                                                                                                                                                                                                                                                                                                                                                                                                                                                                                                                                                                                                                                                                                                                                                                                                                                                                                                                                                                 |
| Main     |                                         | 1 – Cafeteria                           | 0620                                                                                                                                                                                                                                                                                                                                                                                                                                                                                                                                                                                                                                                                                                       | 0620                                                                                                                                                                                                                                                                                                                                                                                                                                                                                                                                                                                                                                                                                                                                                                                                                                                                                                                                                                                 |
| Main     |                                         | 2 – Main Office                         | 0624                                                                                                                                                                                                                                                                                                                                                                                                                                                                                                                                                                                                                                                                                                       | 0625                                                                                                                                                                                                                                                                                                                                                                                                                                                                                                                                                                                                                                                                                                                                                                                                                                                                                                                                                                                 |
| Main     |                                         | 3 – Principal Office                    | 0630                                                                                                                                                                                                                                                                                                                                                                                                                                                                                                                                                                                                                                                                                                       | 0629                                                                                                                                                                                                                                                                                                                                                                                                                                                                                                                                                                                                                                                                                                                                                                                                                                                                                                                                                                                 |
| Main     |                                         | 4 – Isolation Room                      | 0634                                                                                                                                                                                                                                                                                                                                                                                                                                                                                                                                                                                                                                                                                                       | 0634                                                                                                                                                                                                                                                                                                                                                                                                                                                                                                                                                                                                                                                                                                                                                                                                                                                                                                                                                                                 |
| Main     |                                         | 5 – VP Office                           | 0636                                                                                                                                                                                                                                                                                                                                                                                                                                                                                                                                                                                                                                                                                                       | 0637                                                                                                                                                                                                                                                                                                                                                                                                                                                                                                                                                                                                                                                                                                                                                                                                                                                                                                                                                                                 |
| Main     |                                         | 6 – Staff Lounge                        | 0640                                                                                                                                                                                                                                                                                                                                                                                                                                                                                                                                                                                                                                                                                                       | 0640                                                                                                                                                                                                                                                                                                                                                                                                                                                                                                                                                                                                                                                                                                                                                                                                                                                                                                                                                                                 |
| Main     |                                         | 7 – Room 7                              | 0643                                                                                                                                                                                                                                                                                                                                                                                                                                                                                                                                                                                                                                                                                                       | 0645                                                                                                                                                                                                                                                                                                                                                                                                                                                                                                                                                                                                                                                                                                                                                                                                                                                                                                                                                                                 |
| Main     |                                         | 8 – Room 8                              | 0645                                                                                                                                                                                                                                                                                                                                                                                                                                                                                                                                                                                                                                                                                                       | 0648                                                                                                                                                                                                                                                                                                                                                                                                                                                                                                                                                                                                                                                                                                                                                                                                                                                                                                                                                                                 |
| Main     |                                         | 9 – Room 9                              | 0648                                                                                                                                                                                                                                                                                                                                                                                                                                                                                                                                                                                                                                                                                                       | 0652                                                                                                                                                                                                                                                                                                                                                                                                                                                                                                                                                                                                                                                                                                                                                                                                                                                                                                                                                                                 |
| Main     |                                         | 10 – Library                            | 0651                                                                                                                                                                                                                                                                                                                                                                                                                                                                                                                                                                                                                                                                                                       | 0655                                                                                                                                                                                                                                                                                                                                                                                                                                                                                                                                                                                                                                                                                                                                                                                                                                                                                                                                                                                 |
| Main     | Yes                                     | 10 – Library                            | 0653                                                                                                                                                                                                                                                                                                                                                                                                                                                                                                                                                                                                                                                                                                       | 0658                                                                                                                                                                                                                                                                                                                                                                                                                                                                                                                                                                                                                                                                                                                                                                                                                                                                                                                                                                                 |
| Main     |                                         | 11 – Bagley                             | 0655                                                                                                                                                                                                                                                                                                                                                                                                                                                                                                                                                                                                                                                                                                       | 0703                                                                                                                                                                                                                                                                                                                                                                                                                                                                                                                                                                                                                                                                                                                                                                                                                                                                                                                                                                                 |
| Main     |                                         | 12 – Counselor                          | 0657                                                                                                                                                                                                                                                                                                                                                                                                                                                                                                                                                                                                                                                                                                       | 0706                                                                                                                                                                                                                                                                                                                                                                                                                                                                                                                                                                                                                                                                                                                                                                                                                                                                                                                                                                                 |
| Main     |                                         | 13 – Collins                            | 0700                                                                                                                                                                                                                                                                                                                                                                                                                                                                                                                                                                                                                                                                                                       | 0708                                                                                                                                                                                                                                                                                                                                                                                                                                                                                                                                                                                                                                                                                                                                                                                                                                                                                                                                                                                 |
| Main     |                                         | 14 - Copy Room                          | 0703                                                                                                                                                                                                                                                                                                                                                                                                                                                                                                                                                                                                                                                                                                       | 0710                                                                                                                                                                                                                                                                                                                                                                                                                                                                                                                                                                                                                                                                                                                                                                                                                                                                                                                                                                                 |
| Main     |                                         | 15 – Room 4                             | 0706                                                                                                                                                                                                                                                                                                                                                                                                                                                                                                                                                                                                                                                                                                       | 0714                                                                                                                                                                                                                                                                                                                                                                                                                                                                                                                                                                                                                                                                                                                                                                                                                                                                                                                                                                                 |
| Main     |                                         | 16 – Room 5                             | 0709                                                                                                                                                                                                                                                                                                                                                                                                                                                                                                                                                                                                                                                                                                       | 0717                                                                                                                                                                                                                                                                                                                                                                                                                                                                                                                                                                                                                                                                                                                                                                                                                                                                                                                                                                                 |
| Main     |                                         | 17 – Room 6                             | 0713                                                                                                                                                                                                                                                                                                                                                                                                                                                                                                                                                                                                                                                                                                       | 0720                                                                                                                                                                                                                                                                                                                                                                                                                                                                                                                                                                                                                                                                                                                                                                                                                                                                                                                                                                                 |
| Main     |                                         | 18 – Gym                                | 0717                                                                                                                                                                                                                                                                                                                                                                                                                                                                                                                                                                                                                                                                                                       | 0723                                                                                                                                                                                                                                                                                                                                                                                                                                                                                                                                                                                                                                                                                                                                                                                                                                                                                                                                                                                 |
| Main     |                                         | 19 – Gym                                | 0721                                                                                                                                                                                                                                                                                                                                                                                                                                                                                                                                                                                                                                                                                                       | 0726                                                                                                                                                                                                                                                                                                                                                                                                                                                                                                                                                                                                                                                                                                                                                                                                                                                                                                                                                                                 |
| Main     |                                         | 20 – Room 7                             | 0725                                                                                                                                                                                                                                                                                                                                                                                                                                                                                                                                                                                                                                                                                                       | 0730                                                                                                                                                                                                                                                                                                                                                                                                                                                                                                                                                                                                                                                                                                                                                                                                                                                                                                                                                                                 |
| Main     | Yes                                     | 20 – Room 7                             | 0727                                                                                                                                                                                                                                                                                                                                                                                                                                                                                                                                                                                                                                                                                                       | 0733                                                                                                                                                                                                                                                                                                                                                                                                                                                                                                                                                                                                                                                                                                                                                                                                                                                                                                                                                                                 |
|          | Main Main Main Main Main Main Main Main | Main Main Main Main Main Main Main Main | Main         1 - Cafeteria           Main         2 - Main Office           Main         3 - Principal Office           Main         4 - Isolation Room           Main         5 - VP Office           Main         6 - Staff Lounge           Main         7 - Room 7           Main         8 - Room 8           Main         9 - Room 9           Main         10 - Library           Main         11 - Bagley           Main         12 - Counselor           Main         13 - Collins           Main         14 - Copy Room           Main         15 - Room 4           Main         17 - Room 6           Main         18 - Gym           Main         19 - Gym           Main         20 - Room 7 | BUILDING         Duplicate         LOCATION         TIME           Main         1 - Cafeteria         0620           Main         2 - Main Office         0624           Main         3 - Principal Office         0630           Main         4 - Isolation Room         0634           Main         5 - VP Office         0636           Main         6 - Staff Lounge         0640           Main         7 - Room 7         0643           Main         8 - Room 8         0645           Main         9 - Room 9         0648           Main         10 - Library         0651           Main         11 - Bagley         0653           Main         12 - Counselor         0655           Main         13 - Collins         0700           Main         14 - Copy Room         0703           Main         15 - Room 4         0706           Main         17 - Room 6         0713           Main         18 - Gym         0717           Main         19 - Gym         0725 |

### RADON AIR SAMPLE RECORD SHEET

SCHOOL: Shasta Elementary School DATE: 12-07-20/12-10-20 ADDRESS: 1951 Madison Street SAMPLER: Darrell Walker

Klamath Falls, Oregon

|             |                    | START                                                                                                                                                                                                                                                            | CTOD                                                                                                                                                                                                                                                                                                                                                                                                                                                                                                                                                                                   |
|-------------|--------------------|------------------------------------------------------------------------------------------------------------------------------------------------------------------------------------------------------------------------------------------------------------------|----------------------------------------------------------------------------------------------------------------------------------------------------------------------------------------------------------------------------------------------------------------------------------------------------------------------------------------------------------------------------------------------------------------------------------------------------------------------------------------------------------------------------------------------------------------------------------------|
|             |                    | · =                                                                                                                                                                                                                                                              | STOP                                                                                                                                                                                                                                                                                                                                                                                                                                                                                                                                                                                   |
| G Duplicate | LOCATION           | TIME                                                                                                                                                                                                                                                             | TIME                                                                                                                                                                                                                                                                                                                                                                                                                                                                                                                                                                                   |
|             | 21 – Room 8        | 0729                                                                                                                                                                                                                                                             | 0736                                                                                                                                                                                                                                                                                                                                                                                                                                                                                                                                                                                   |
|             | 22 – Room 9        | 0732                                                                                                                                                                                                                                                             | 0740                                                                                                                                                                                                                                                                                                                                                                                                                                                                                                                                                                                   |
|             | 23 – Gym Office    | 0734                                                                                                                                                                                                                                                             | 0744                                                                                                                                                                                                                                                                                                                                                                                                                                                                                                                                                                                   |
|             | 24 – Ross Office   | 0737                                                                                                                                                                                                                                                             | 0746                                                                                                                                                                                                                                                                                                                                                                                                                                                                                                                                                                                   |
|             | 25 – Computer Lab  | 0740                                                                                                                                                                                                                                                             | 0748                                                                                                                                                                                                                                                                                                                                                                                                                                                                                                                                                                                   |
|             | 26 – Speech Office | 0743                                                                                                                                                                                                                                                             | 0750                                                                                                                                                                                                                                                                                                                                                                                                                                                                                                                                                                                   |
|             | 27 – Room          | 0749                                                                                                                                                                                                                                                             | 0753                                                                                                                                                                                                                                                                                                                                                                                                                                                                                                                                                                                   |
|             | 28 – Room          | 0754                                                                                                                                                                                                                                                             | 0755                                                                                                                                                                                                                                                                                                                                                                                                                                                                                                                                                                                   |
|             | 29 – Quad Middle   | 0757                                                                                                                                                                                                                                                             | 0756                                                                                                                                                                                                                                                                                                                                                                                                                                                                                                                                                                                   |
|             | 30 – Room          | 0759                                                                                                                                                                                                                                                             | 0757                                                                                                                                                                                                                                                                                                                                                                                                                                                                                                                                                                                   |
| Yes         | 30 – Room          | 0801                                                                                                                                                                                                                                                             | 0759                                                                                                                                                                                                                                                                                                                                                                                                                                                                                                                                                                                   |
|             | 31 – Room          | 0805                                                                                                                                                                                                                                                             | 0802                                                                                                                                                                                                                                                                                                                                                                                                                                                                                                                                                                                   |
|             | 32 – Room          | 0835                                                                                                                                                                                                                                                             | 0804                                                                                                                                                                                                                                                                                                                                                                                                                                                                                                                                                                                   |
|             | 33 – Room          | 0849                                                                                                                                                                                                                                                             | 0806                                                                                                                                                                                                                                                                                                                                                                                                                                                                                                                                                                                   |
|             | 34 – Quad Middle   | 0844                                                                                                                                                                                                                                                             | 0808                                                                                                                                                                                                                                                                                                                                                                                                                                                                                                                                                                                   |
|             | 35 – Room          | 0847                                                                                                                                                                                                                                                             | 0810                                                                                                                                                                                                                                                                                                                                                                                                                                                                                                                                                                                   |
|             | 36 – Room          | 0850                                                                                                                                                                                                                                                             | 0812                                                                                                                                                                                                                                                                                                                                                                                                                                                                                                                                                                                   |
|             | 37 – Room          | 0856                                                                                                                                                                                                                                                             | 0814                                                                                                                                                                                                                                                                                                                                                                                                                                                                                                                                                                                   |
|             | 38 – Room          | 0900                                                                                                                                                                                                                                                             | 0816                                                                                                                                                                                                                                                                                                                                                                                                                                                                                                                                                                                   |
|             | 39 – Quad Middle   | 0903                                                                                                                                                                                                                                                             | 0818                                                                                                                                                                                                                                                                                                                                                                                                                                                                                                                                                                                   |
|             | 40 – Room          | 0905                                                                                                                                                                                                                                                             | 0820                                                                                                                                                                                                                                                                                                                                                                                                                                                                                                                                                                                   |
| Yes         | 40 – Room          | 0907                                                                                                                                                                                                                                                             | 0821                                                                                                                                                                                                                                                                                                                                                                                                                                                                                                                                                                                   |
|             |                    | 22 - Room 9 23 - Gym Office 24 - Ross Office 25 - Computer Lab 26 - Speech Office 27 - Room 28 - Room 29 - Quad Middle 30 - Room Yes 31 - Room 31 - Room 32 - Room 33 - Room 34 - Quad Middle 35 - Room 36 - Room 37 - Room 38 - Room 39 - Quad Middle 40 - Room | 22 - Room 9       0732         23 - Gym Office       0734         24 - Ross Office       0737         25 - Computer Lab       0740         26 - Speech Office       0743         27 - Room       0749         28 - Room       0754         29 - Quad Middle       0757         30 - Room       0801         31 - Room       0805         32 - Room       0835         33 - Room       0849         34 - Quad Middle       0847         36 - Room       0850         37 - Room       0856         38 - Room       0900         39 - Quad Middle       0903         40 - Room       0905 |

### RADON AIR SAMPLE RECORD SHEET

SCHOOL: Shasta Elementary School DATE: 12-07-20/12-10-20 ADDRESS: 1951 Madison Street SAMPLER: Darrell Walker

Klamath Falls, Oregon

| 1       |          |           |                    |       |      |
|---------|----------|-----------|--------------------|-------|------|
|         |          |           |                    | START | STOP |
| SERIAL# | BUILDING | Duplicate | LOCATION           | TIME  | TIME |
| 9418760 | Main     |           | 41 – Room 13       | 0914  | 0823 |
| 9418761 | Main     |           | 42 – Band Room     | 0918  | 0825 |
| 9418762 | Portable |           | 43 – Watterburg    | 0926  | 0830 |
| 9418763 | Portable |           | 44 – Rodgers       | 0928  | 0832 |
| 9418764 | Portable |           | 45 – Lokey         | 0932  | 0834 |
| 9418765 | Portable |           | 46 – Walker        | 0935  | 0836 |
| 9418766 | Portable |           | 47 – Morris        | 0938  | 0838 |
| 9418767 | Portable |           | 48 – Morris        | 0942  | 0839 |
| 9418768 | Old Gym  |           | 49 – Old Gym SW    | 0947  | 0842 |
| 9418769 | Old Gym  |           | 50 – Old Gym NE    | 0950  | 0843 |
| 9418770 | Old Gym  | Yes       | 50 – Old Gym North | 0953  | 0844 |