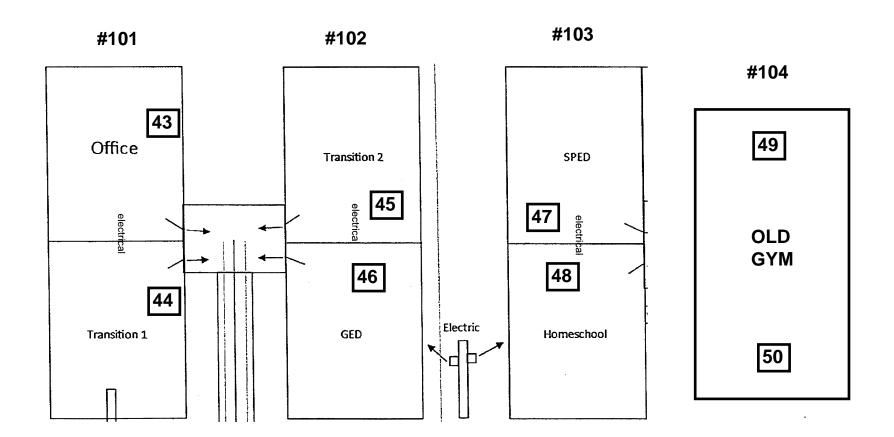

### RADON AIR SAMPLE RECORD SHEET

SCHOOL: Shasta Elementary School DATE: 12-07-20/12-10-20 ADDRESS: 1951 Madison Street SAMPLER: Darrell Walker

Klamath Falls, Oregon

| 1       |          |           |                    |       |      |
|---------|----------|-----------|--------------------|-------|------|
|         |          |           |                    | START | STOP |
| SERIAL# | BUILDING | Duplicate | LOCATION           | TIME  | TIME |
| 9418760 | Main     |           | 41 – Room 13       | 0914  | 0823 |
| 9418761 | Main     |           | 42 – Band Room     | 0918  | 0825 |
| 9418762 | Portable |           | 43 – Watterburg    | 0926  | 0830 |
| 9418763 | Portable |           | 44 – Rodgers       | 0928  | 0832 |
| 9418764 | Portable |           | 45 – Lokey         | 0932  | 0834 |
| 9418765 | Portable |           | 46 – Walker        | 0935  | 0836 |
| 9418766 | Portable |           | 47 – Morris        | 0938  | 0838 |
| 9418767 | Portable |           | 48 – Morris        | 0942  | 0839 |
| 9418768 | Old Gym  |           | 49 – Old Gym SW    | 0947  | 0842 |
| 9418769 | Old Gym  |           | 50 – Old Gym NE    | 0950  | 0843 |
| 9418770 | Old Gym  | Yes       | 50 – Old Gym North | 0953  | 0844 |